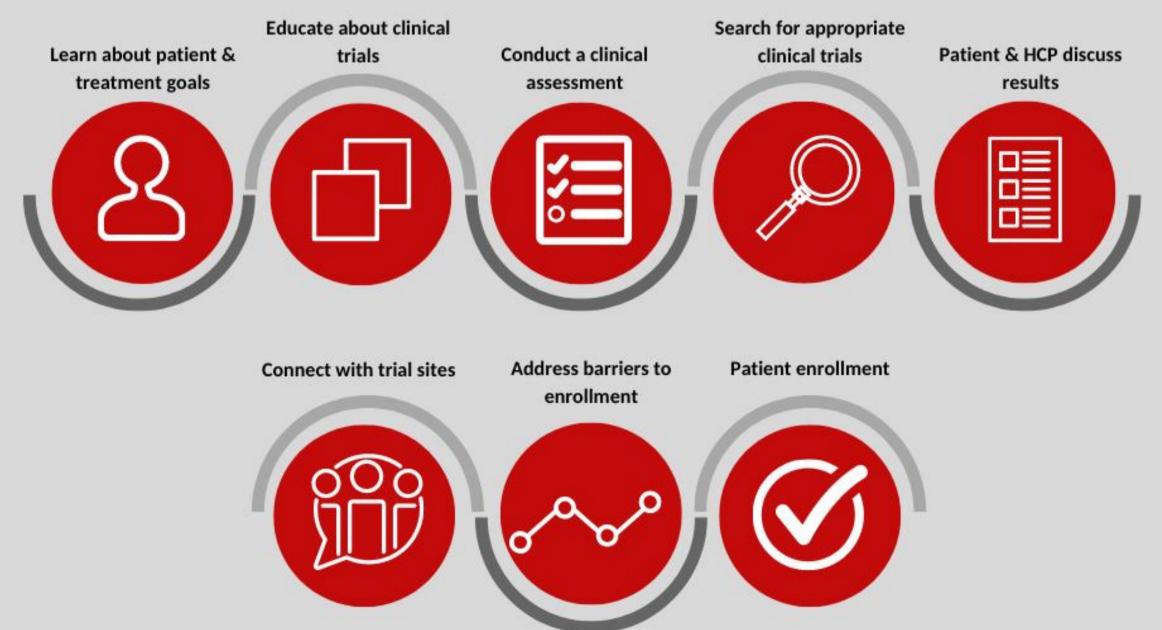

#### **CTSC PROCESS FOR SUPPORTING PATIENTS**

ClinicalTrials.gov is a database of privately and publicly funded clinical studies conducted around the world.

Explore 433,074 research studies in all 50 states and in 221 countries.

See <u>listed clinical studies</u> related to the coronavirus disease (COVID-19)

ClinicalTrials.gov is a resource provided by the U.S. National Library of Medicine.

IMPORTANT: Listing a study does not mean it has been evaluated by the U.S. Federal Government. Read our disclaimer for details.

Before participating in a study, talk to your health care provider and learn about the risks and potential benefits.

| Status                                                  |                                                   |   |
|---------------------------------------------------------|---------------------------------------------------|---|
| <ul> <li>Recruiting and</li> <li>All studies</li> </ul> | d not yet recruiting studies                      |   |
| Condition or diseas                                     | e (For example: breast cancer)                    |   |
|                                                         |                                                   | x |
| Other terms (For e                                      | xample: NCT number, drug name, investigator name) |   |
|                                                         |                                                   | X |
|                                                         |                                                   |   |
| Country <b>3</b>                                        |                                                   | 2 |
| Country                                                 | ~                                                 | x |

**Patients and Families** 

Researchers

Study Record Managers

#### HOW TO CONTACT THE LLS CLINICAL TRIAL SUPPORT CENTER

#### Call the Information Resource Center (IRC) at 1-800-955-4572

Patient or caregivers can complete an online referral form at: https://www.lls.org/navigation

Email: ctsc@lls.org

CC

I Was Diagnosed with Cancer and so was My Twin Brother...